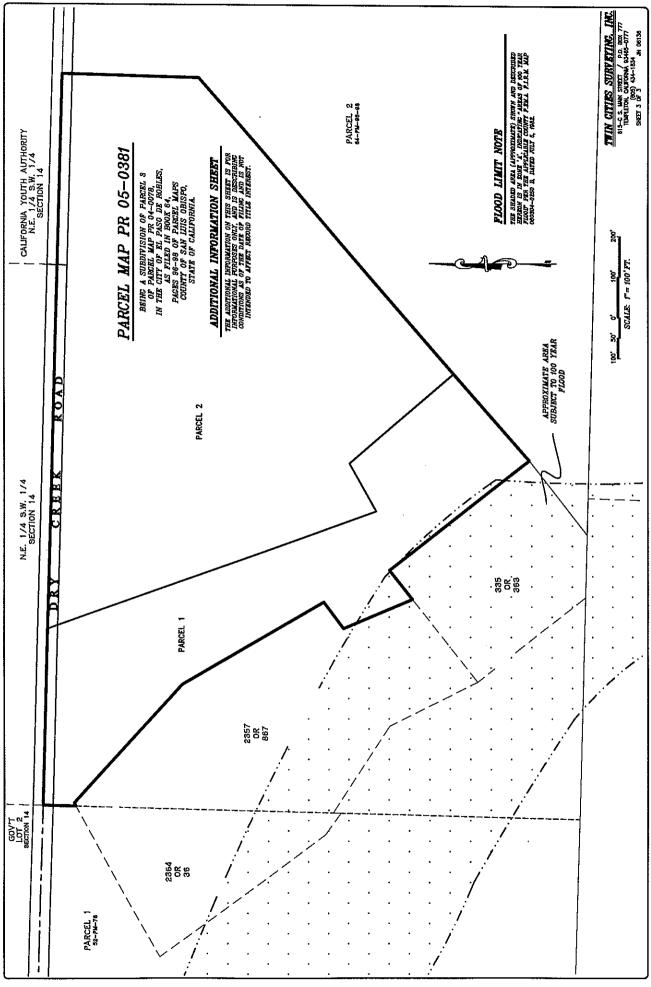

| TO:                                                                                | James L. App, City Manager                                                                                                                                                                                                   |  |  |
|------------------------------------------------------------------------------------|------------------------------------------------------------------------------------------------------------------------------------------------------------------------------------------------------------------------------|--|--|
| FROM:                                                                              | Ron Whisenand, Community Development Director                                                                                                                                                                                |  |  |
| SUBJECT:                                                                           | Acceptance of Parcel Map 05-0381 for Recordation (Mondo)                                                                                                                                                                     |  |  |
| DATE:                                                                              | April 3, 2007                                                                                                                                                                                                                |  |  |
| Needs:                                                                             | That the City Council consider steps toward finalizing development plans for an industrial-agricultural development and subdivision.                                                                                         |  |  |
| Facts:                                                                             | 1. Applicant Dry Creek Partners, LLC (Doug Mondo, representative) has requested that Parcel Map PR 05-0381 be accepted by the City for recordation. Parcel Map PR 05-0381 is located on Dry Creek Road west of Airport Road. |  |  |
|                                                                                    | 2. Doug Mondo is a member of another ownership group that has gained<br>Planning Commission approval for a business park subdivision of the<br>adjacent property to the east.                                                |  |  |
| Analysis<br>and<br>Conclusion:                                                     | Parcel Map PR 05-0381 was tentatively approved by the Planning Commission on June 27, 2006. All conditions imposed by the Planning Commission have been satisfied.                                                           |  |  |
| Policy<br>Reference:<br>Fiscal                                                     | General Plan<br>California Government Code Section 66462 ("Subdivision Map Act")<br>Paso Robles Municipal Code Section 22.16.160                                                                                             |  |  |
| Impact:<br>Options:                                                                | None.<br>That the City Council accept the subject map and agreement by taking the following actions:                                                                                                                         |  |  |
|                                                                                    | <b>a.</b> Adopt Resolution No. 07-xx accepting the recordation of Parcel Map PR 05-0381, a two-lot industrial subdivision located on Dry Creek Road west of Airport Road.                                                    |  |  |
|                                                                                    | <b>b.</b> Amend, modify, or reject the above option.                                                                                                                                                                         |  |  |
| Attachments: (2)<br>1) Vicinity/Reduced size parcel map<br>2) Resolution Final Map |                                                                                                                                                                                                                              |  |  |

## A RESOLUTION OF THE CITY COUNCIL OF THE CITY OF PASO ROBLES ACCEPTING PARCEL MAP PR 05-0381 FOR RECORDATION (MONDO)

WHEREAS, the subdivider of tentative Parcel Map PR 05-0381, located at 2550 Dry Creek Road, has requested recordation of the final map; and

WHEREAS, the parcel map allows for the creation of two (2) parcels on a 28.13 acre lot; and

WHEREAS, all conditions of approval for this subdivision have been satisfied by the subdivider; and

WHEREAS, City staff has reviewed the final parcel map and finds it to be in substantial conformance with the approved tentative map and technically correct.