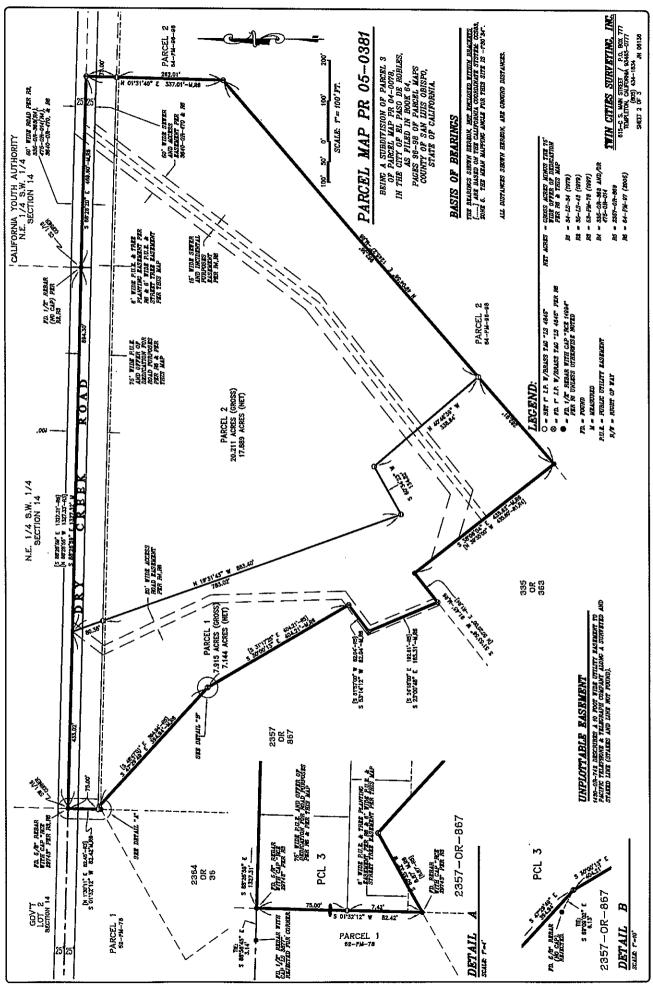

| TO:                                                                                | James L. App, City Manager                                                                                                                                                                                                   |  |  |
|------------------------------------------------------------------------------------|------------------------------------------------------------------------------------------------------------------------------------------------------------------------------------------------------------------------------|--|--|
| FROM:                                                                              | Ron Whisenand, Community Development Director                                                                                                                                                                                |  |  |
| SUBJECT:                                                                           | Acceptance of Parcel Map 05-0381 for Recordation (Mondo)                                                                                                                                                                     |  |  |
| DATE:                                                                              | April 3, 2007                                                                                                                                                                                                                |  |  |
| Needs:                                                                             | That the City Council consider steps toward finalizing development plans for an industrial-agricultural development and subdivision.                                                                                         |  |  |
| Facts:                                                                             | 1. Applicant Dry Creek Partners, LLC (Doug Mondo, representative) has requested that Parcel Map PR 05-0381 be accepted by the City for recordation. Parcel Map PR 05-0381 is located on Dry Creek Road west of Airport Road. |  |  |
|                                                                                    | 2. Doug Mondo is a member of another ownership group that has gained<br>Planning Commission approval for a business park subdivision of the<br>adjacent property to the east.                                                |  |  |
| Analysis<br>and<br>Conclusion:                                                     | Parcel Map PR 05-0381 was tentatively approved by the Planning Commission on June 27, 2006. All conditions imposed by the Planning Commission have been satisfied.                                                           |  |  |
| Policy<br>Reference:<br>Fiscal                                                     | General Plan<br>California Government Code Section 66462 ("Subdivision Map Act")<br>Paso Robles Municipal Code Section 22.16.160                                                                                             |  |  |
| Impact:<br>Options:                                                                | None.<br>That the City Council accept the subject map and agreement by taking the following actions:                                                                                                                         |  |  |
|                                                                                    | <b>a.</b> Adopt Resolution No. 07-xx accepting the recordation of Parcel Map PR 05-0381, a two-lot industrial subdivision located on Dry Creek Road west of Airport Road.                                                    |  |  |
|                                                                                    | <b>b.</b> Amend, modify, or reject the above option.                                                                                                                                                                         |  |  |
| Attachments: (2)<br>1) Vicinity/Reduced size parcel map<br>2) Resolution Final Map |                                                                                                                                                                                                                              |  |  |

## A RESOLUTION OF THE CITY COUNCIL OF THE CITY OF PASO ROBLES ACCEPTING PARCEL MAP PR 05-0381 FOR RECORDATION (MONDO)

WHEREAS, the subdivider of tentative Parcel Map PR 05-0381, located at 2550 Dry Creek Road, has requested recordation of the final map; and

WHEREAS, the parcel map allows for the creation of two (2) parcels on a 28.13 acre lot; and

WHEREAS, all conditions of approval for this subdivision have been satisfied by the subdivider; and

WHEREAS, City staff has reviewed the final parcel map and finds it to be in substantial conformance with the approved tentative map and technically correct.